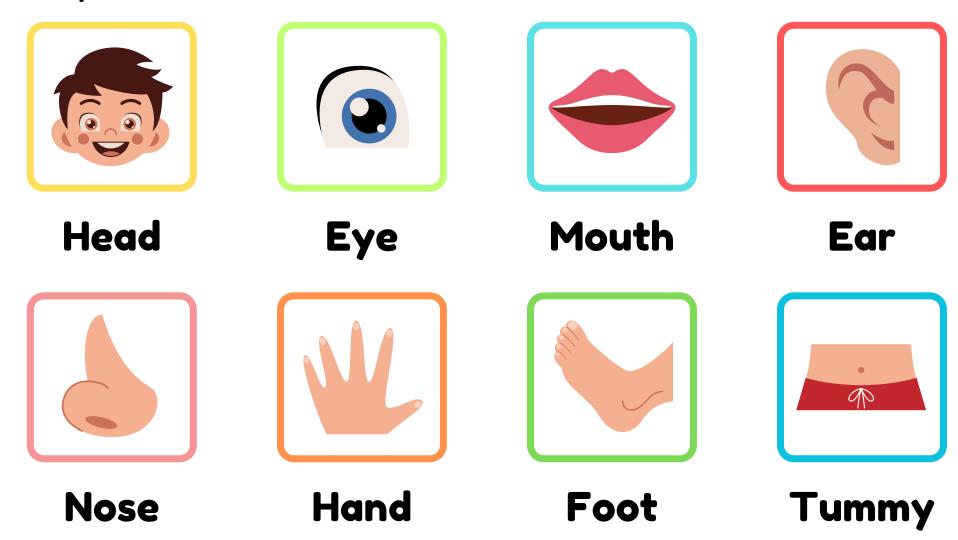

# UNIT (6) Body Parts

#### 1- Repeat after the teacher.

2- Draw your face and body. Point and say.