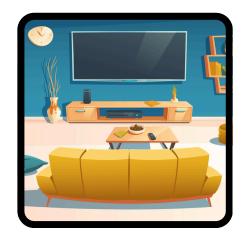

### UNIT (4) Parts of a House

1- Repeat after the teacher.

Living room

**Bedroom** 

**Kitchen** 

**Bathroom** 

2- Trace the path. Where is the girl going? Say.

3- Draw your house. How many rooms does it have? Say.