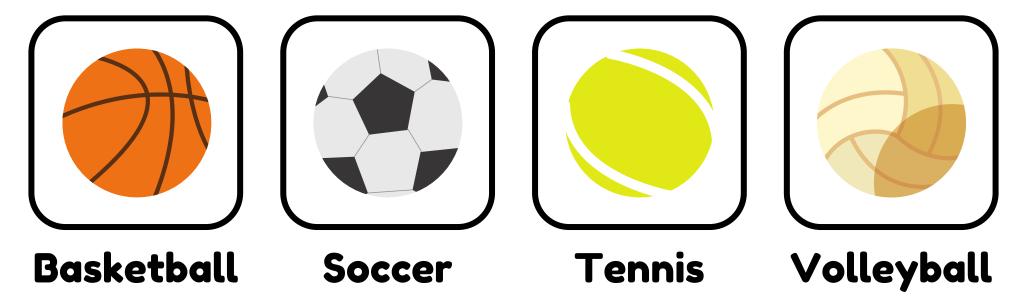

## UNIT (1) Sports

1- Repeat after the teacher.



2- Trace the path. What sport is it? Say.





### 3- Match the pictures with the balls. Point and say.

















### UNIT 2 Vehicles

1- Repeat after the teacher.



2- Trace the path. How does he go to school? Say.





### 3- Color the vehicles. Point and say.







#### 4- Draw vehicles on the road. Point and say.

# UNIT (3) Seasons

1- Repeat after the teacher.



2- Color the flowers. When do flowers bloom? Say.



3- What is your favorite season? Draw and say.

### This is my favorite season.



### UNIT (4) Parts of a House

1- Repeat after the teacher.









Living room

**Bedroom** 

**Kitchen** 

**Bathroom** 

2- Trace the path. Where is the girl going? Say.





3- Draw your house. How many rooms does it have? Say.





# UNIT (5) Places in a Town

#### 1- Repeat