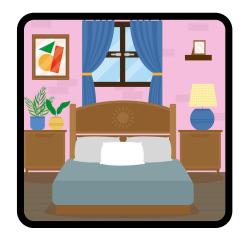

### UNIT (4) Parts of a House

1- Repeat after the teacher.

Living room

**Bedroom** 

**Kitchen** 

**Bathroom** 

2- Trace the path. Where is the girl going? Say.

3- Draw your house. How many rooms does it have? Say.