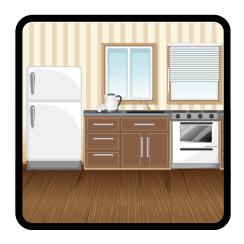

### UNIT (4) Parts of a House

1- Repeat after the teacher.

Living room

**Bedroom** 

**Kitchen** 

**Bathroom** 

2- Trace the path. Where is the girl going? Say.

3- Draw your house. How many rooms does it have? Say.