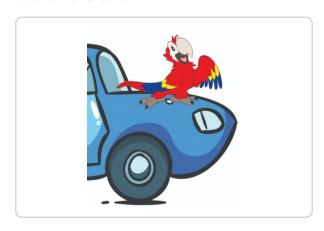

**False** 

The rabbit is on the box.

True

False

7. It is in the car.

True

False

It is in the aquarium.

17. It is on the car.

- A True
- B False

18. It is in the basket.

- A True
- B False

19. The turtle is on the box.

- A True
- False

20. It is in the car.

- A True
- B False