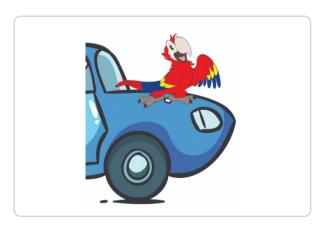

17. It is on the car.

- A True
- B False

18. It is in the basket.

- A True
- B False

19. The turtle is on the box.

- A True
- False

20. It is in the car.

- A True
- B False