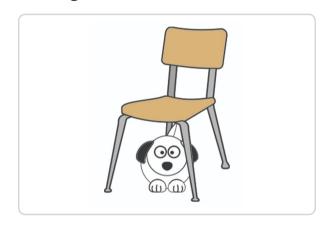

True

False

The dog is under the table.

True

False

10. It is in the garden.

True

False

False

14. It is on the basket.

True

False

15. The dog is under the chair.

- A True
- B False

16. The dog is under the table.

- A True
- B False

17. It is on the car.

- A True
- B False

18. It is in the basket.

- A True
- B False

19. The turtle is on the box.

- A True
- False

20. It is in the car.

- A True
- B False