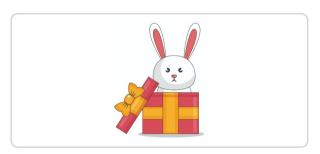

It is on the table.

True

False

It is under the table.

True

False

The rabbit is in the box.

True