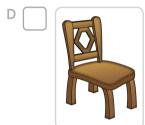

## - A multiple choice quiz. Tick the boxes to record the answer

This is a chair.

This is a table.

This is a car.

This is a garden.