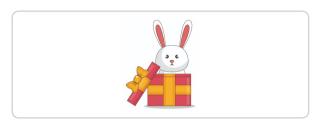

It is on the table.

True

False

It is under the table.

True

False

The rabbit is in the box.

True

**False** 

The rabbit is on the box.

True

False

7. It is in the car.

True

False

It is in the aquarium.