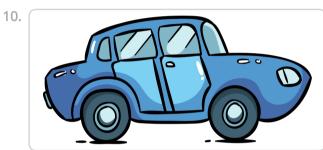

## - A multiple choice quiz. Tick the boxes to record the answer

This is a chair.

This is a table.

This is a car.

This is a garden.