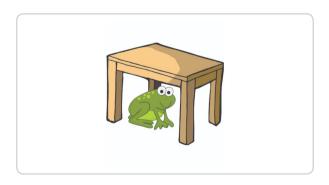

True

False

The dog is under the table.

True

False

10. It is in the garden.

True

False