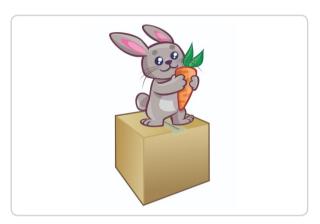

**False** 

The rabbit is on the box.

True

False

7. It is in the car.

True

False

It is in the aquarium.