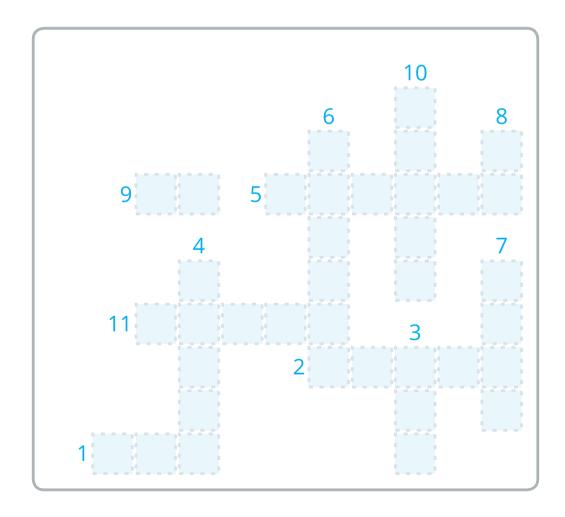

a r c

4.

h a r c i

Name:

Using the numbered clues, find an answer for each word space and write it on the crossword

### **Across**

- 1. araba (3)
- 2. masa (5)
- 5. bahçe (6)
- 9. üstünde (2)
- 11. nerede (5)

#### Down

- 3. kutu (3)
- 4. sandalye (5)
- 6. sepet (6)
- 7. ağaç (4)
- 8. içinde (2)
- 10. altında (5)

Date:

Name: