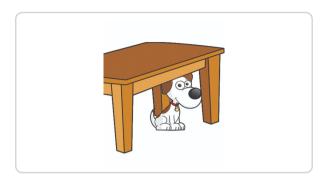

True

False

The dog is under the table.

True

False

10. It is in the garden.

True

False

False

14. It is on the basket.

True

False

15. The dog is under the chair.

- A True
- B False

16. The dog is under the table.

- A True
- B False

17. It is on the car.

- A True
- B False

18. It is in the basket.

- A True
- B False

19. The turtle is on the box.

- A True
- False

20. It is in the car.

- A True
- B False