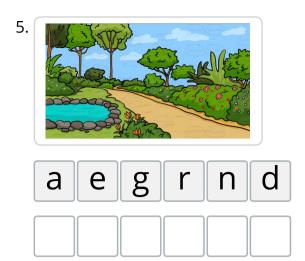

ck the boxes to record the answer

1.



- basket
- where
- table
- chair



- under
- tree
- chair
- table

3.



- car
- box
- where

4.



- under
- in
- chair
- garden

5.



- in
- on
- chair
- basket

6.



chair

on

under

in

7.



basket

В where

garden

on

8.



under

В tree

basket

chair

9.



in

box

tree

car



car

tree

under

chair

11.



basket

box

in

tree

## 2.8. Pets

Date:

-`\

Rearrange the letters to form a word or phrase and write it into the boxes

1. - papağan



2. - kedi



3. - balık



4. - tavşan



5. - kuş



6. 🏠 köpek



7. 🍦 kaplumbağa



8. 🄆 kurbağa



# Objects

Date:\_\_\_\_\_ Name:\_\_\_\_



Rearrange the letters to form a word or phrase and write it into the boxes

1.



a e b s t k



2.



o x b



3.



a r c



4.



h a r c i









Name:



Using the numbered clues, find an answer for each word space and write it on the crossword

### **Across**

- 1. araba (3)
- 2. masa (5)
- 5. bahçe (6)
- 9. üstünde (2)
- 11. nerede (5)

#### Down

- 3. kutu (3)
- 4. sandalye (5)
- 6. sepet (6)
- 7. ağaç (4)
- 8. içinde (2)
- 10. altında (5)





Date:

Name:



#### Circle the answers contained within the letter grid

1.



2.



3.



4



5.



6.



7.



8.



9.



10



11.



G G G B

# **Objects**



## - A multiple choice quiz. Tick the boxes to record the answer

This is a chair.









This is a table.









This is a car.



This is a garden.









### 5. This is a box.







### 6. This is a basket.



### 7. This is a tree.









Pets

Date:\_\_\_\_\_ Name:\_\_\_\_



Draw a line to connect each pa