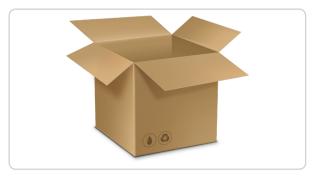

# 2.8. Objects & Prepositions



- A multiple choice quiz. Tick the boxes to record the answer

1.



- basket
- where
- table
- chair



- under
- tree
- chair
- table

3.



- car
- box
- where

4.



- under
- in
- chair
- garden

5.



- in
- on
- chair
- basket

6.



chair

on

under

in

7.



basket

В where

garden

on

8.



under

В tree

basket

chair

9.



in

box

tree

car



car

tree

under

chair

11.



basket

box

in

tree

## 2.8. Pets

Date:

-`\

Rearrange the letters to form a word or phrase and write it into the boxes

1. - papağan



2. - kedi



3. - balık



4. - tavşan



5. - kuş



6. 🏠 köpek



7. 🍦 kaplumbağa



8. 🄆 kurbağa



# Objects

Date:\_\_\_\_\_ Name:\_\_\_\_



Rearrange the letters to form a word or phrase and write it into the boxes

1.



a e b s t k



2.



o x b



3.



a r c



4.



h a r c i









Name:



Using the numbered clues, find an answer for each word space and write it on the crossword

### **Across**

- 1. araba (3)
- 2. masa (5)
- 5. bahçe (6)
- 9. üstünde (2)
- 11. nerede (5)

#### Down

- 3. kutu (3)
- 4. sandalye (5)
- 6. sepet (6)
- 7. ağaç (4)
- 8. içinde (2)
- 10. altında (5)