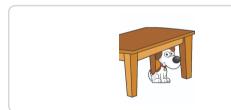

It is on the table.

True

False

It is under the table.

True

False

The rabbit is in the box.

True

True

False

The dog is under the table.

True

False

10. It is in the garden.

True

False