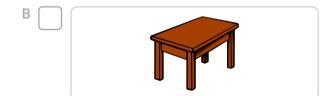

## - A multiple choice quiz. Tick the boxes to record the answer

This is a chair.

This is a table.

This is a car.

This is a garden.