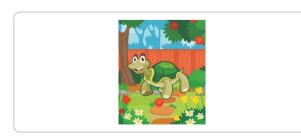

This is a frog.

This is a turtle.

This is a parrot.

This is a fish.

What is this?

What is this?

What is this?

What is this?