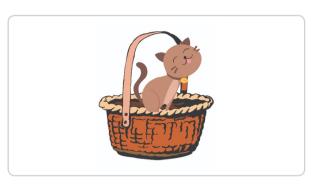

## Prepositions (in/on/under) Date:\_\_

- A multiple choice quiz. Tick the boxes to record the answer

The bird is in the basket.

True

False

It is in the table.

True

False

False

14. It is on the basket.

True

False

15. The dog is under the chair.

- A True
- B False

16. The dog is under the table.

- A True
- B False

17. It is on the car.

- A True
- B False

18. It is in the basket.

- A True
- B False

19. The turtle is on the box.

- A True
- False

20. It is in the car.

- A True
- B False