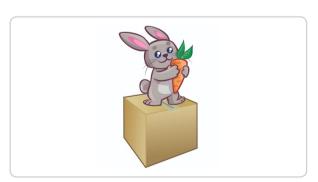

**False** 

The rabbit is on the box.

True

False

7. It is in the car.

True

False

It is in the aquarium.