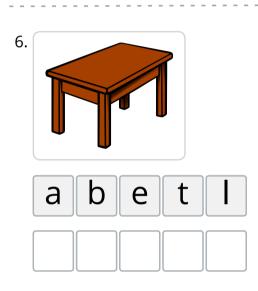

## - A multiple choice quiz. Tick the boxes to record the answer

This is a chair.

This is a table.

This is a car.

This is a garden.