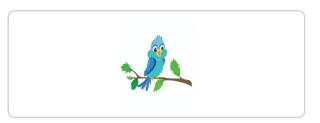

## Prepositions (in/on/under) Date:\_\_

- A multiple choice quiz. Tick the boxes to record the answer

The bird is in the basket.

True

False

It is in the table.

True

False

11. The bird in in the tree.

True

**False** 

12. The fish is in the box.

True

False

13. The dog is under the chair.

True