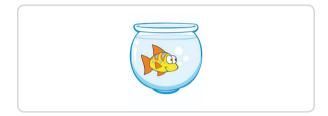

**False** 

The rabbit is on the box.

True

False

7. It is in the car.

True

False

It is in the aquarium.