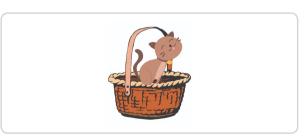

## Prepositions (in/on/under) Date:\_\_

- A multiple choice quiz. Tick the boxes to record the answer

The bird is in the basket.

True

False

It is in the table.

True

False