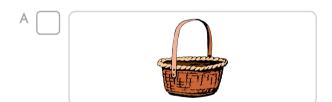

a



8. 🄆 kurbağa



# Objects

Date:\_\_\_\_\_ Name:\_\_\_\_



Rearrange the letters to form a word or phrase and write it into the boxes

1.



a e b s t k



2.



o x b



3.



a r c



4.



h a r c i









Name:



Using the numbered clues, find an answer for each word space and write it on the crossword

### **Across**

- 1. araba (3)
- 2. masa (5)
- 5. bahçe (6)
- 9. üstünde (2)
- 11. nerede (5)

#### Down

- 3. kutu (3)
- 4. sandalye (5)
- 6. sepet (6)
- 7. ağaç (4)
- 8. içinde (2)
- 10. altında (5)





Date:

Name:



#### Circle the answers contained within the letter grid

1.



2.



3.



4



5.



6.



7.



8.



9.



10



11.



G G G B

# **Objects**



## - A multiple choice quiz. Tick the boxes to record the answer

This is a chair.









This is a table.









This is a car.



This is a garden.









### 5. This is a box.







### 6. This is a basket.



### 7. This is a tree.









Pets

Date:\_\_\_\_\_ Name:\_\_\_\_



Draw a line to connect each pair of boxes

This is a bird.

This is a cat.

This is a rabbit.

This is a dog.

This is a frog.

This is a turtle.

This is a parrot.

This is a fish.



What is this?



What is this?



What is this?



What is this?



What is this?



What is this?



What is this?



What is this?

## Prepositions (in/on/under) Date:\_\_



- A multiple choice quiz. Tick the boxes to record the answer

The bird is in the basket.



True

False

It is in the table.



True

False

It is on the table.



True

False

It is under the table.



True

False

The rabbit is in the box.



True

**Fal