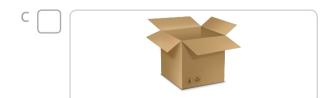

8. 🄆 kurbağa



# Objects

Date:\_\_\_\_\_ Name:\_\_\_\_



Rearrange the letters to form a word or phrase and write it into the boxes

1.



a e b s t k



2.



o x b



3.



a r c



4.



h a r c i









Name:



Using the numbered clues, find an answer for each word space and write it on the crossword

### **Across**

- 1. araba (3)
- 2. masa (5)
- 5. bahçe (6)
- 9. üstünde (2)
- 11. nerede (5)

#### Down

- 3. kutu (3)
- 4. sandalye (5)
- 6. sepet (6)
- 7. ağaç (4)
- 8. içinde (2)
- 10. altında (5)





Date:

Name:



#### Circle the answers contained within the letter grid

1.



2.



3.



4



5.



6.



7.



8.



9.



10



11.



G G G B

# **Objects**



## - A multiple choice quiz. Tick the boxes to record the answer

This is a chair.









This is a table.









This is a car.



This is a garden.









### 5. This is a box.







### 6. This is a basket.



### 7. This is a tree.









Pets

Date:\_\_\_\_\_ Name:\_\_\_\_



Draw a line to connect each pair of boxes

This is a bird.

This is a cat.

This is a rabbit.

This is a dog.

This is a frog.

This is a turtle.

This is a parrot.

This is a fish.



What is this?



What is this?



What is this?



What is this?



What is this?



What is this?



What is this?



What is this?

## Prepositions (in/on/under) Date:\_\_



- A multiple choice quiz. Tick the boxes to record the answer

The bird is in the basket.



True

False

It is in the table.



True

False

It is on the table.



True

False

It is under the table.



True

False

The rabbit is in the box.



True

**False**